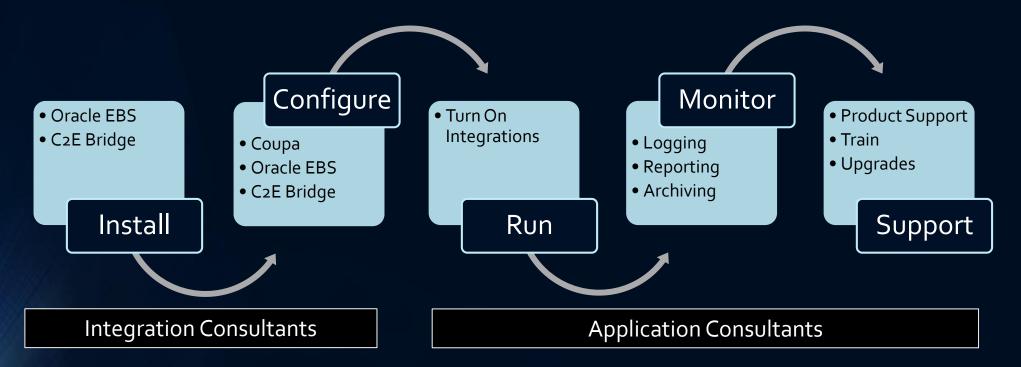

- Throughout the entire implementation the oAppsNET Team will support the Client
- oAppsNET consultants are both Coupa and Oracle Certified