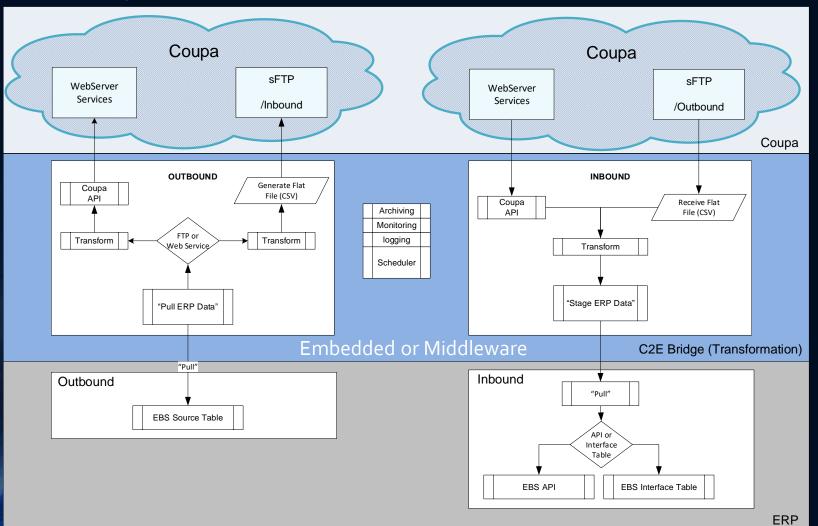

## C<sub>2</sub>E Bridge Architecture

#### Supports

- Custom application that's embedded within Oracle EBS
- Middleware platform with microservices