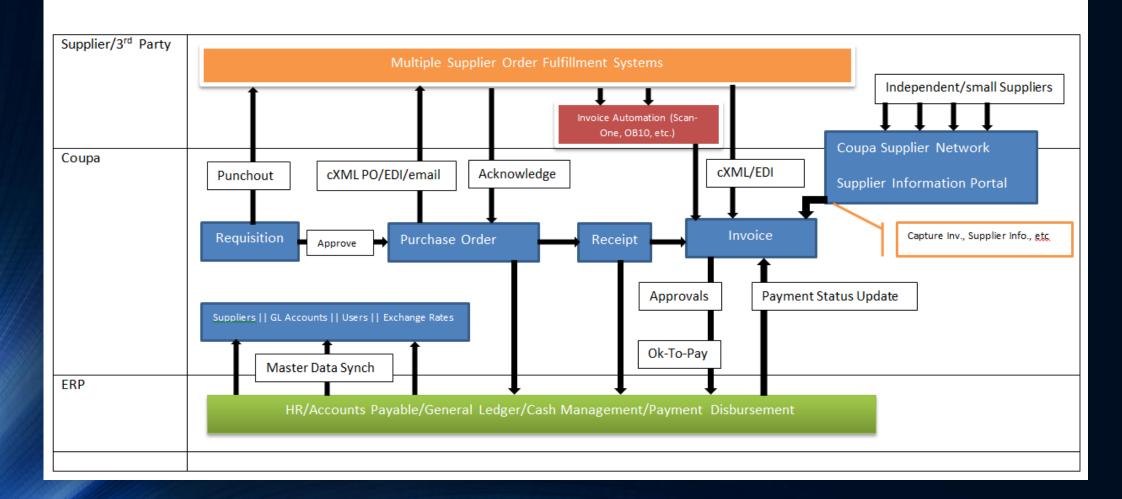

SOFTWARE FOR COUPA

Thomas Korbecki tkorbecki@oAppsNET.com www.oAppsNET.com 303-478-5763



# oAppsNET's productivity software for Coupa

- oAppsNET's C2E Bridge
- How it works
- Supports one or more ERPs
- Prebuilt Oracle EBS integrations
- C2E Bridge Architecture

# oAppsNET's C2E Bridge

- Proven prebuilt EBS integrations
- Coupa certified consultants
- Oracle EBS certified consultants
- Cut development time and cost by at least 50%

Note: Ability to accommodate industry or company specific data or security requirements





- Throughout the entire implementation the oAppsNET Team will support the Client
- oAppsNET consultants are both Coupa and Oracle Certified

#### Supports one or more ERPs



### Prebuilt Oracle EBS (ERP) integrations

#### **Coupa P2P Process with Integrations**



## C<sub>2</sub>E Bridge Architecture

#### Supports

- Custom application that's embedded within Oracle EBS
- Middleware platform with microservices





## Learn more about C<sub>2</sub>E Bridge at Inspire<sub>17</sub>

Thomas Korbecki tkorbecki@oAppsNET.com www.oAppsNET.com 303-478-5763